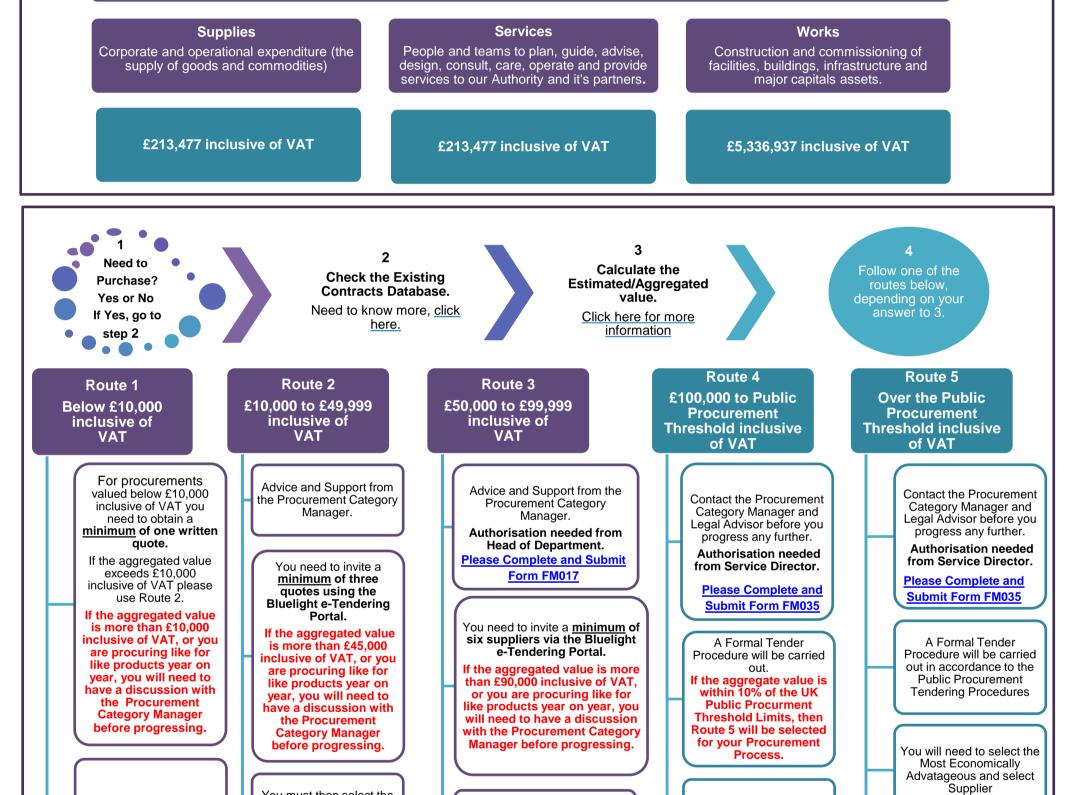

## **Procurement Chart and Threshold Limits**

This chart has been designed to be used electronically and as such, there are links to other procurement forms and documents which will contain more information regarding the Procurement Procedures. Please select the Procurement Routes for a further breakdown of the procedures.