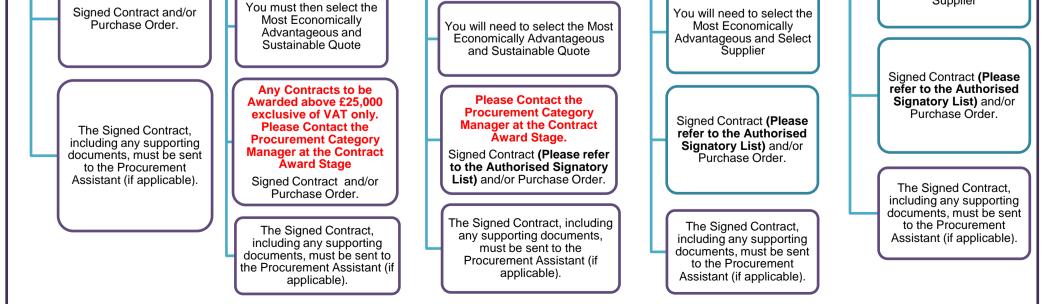

## **Procurement Chart and Threshold Limits**

This chart has been designed to be used electronically and as such, there are links to other procurement forms and documents which will contain more information regarding the Procurement Procedures. Please select the Procurement Routes for a further breakdown of the procedures.

Retain all the documents and send these, along with any contracts and send these to <u>DWProcurement@dwfire.org.uk</u> so that the details can be added to the BLPD Contracts Database. Any contracts awarded above £25,000 exclusive of VAT will be published on the Government's Contracts Finder Site.