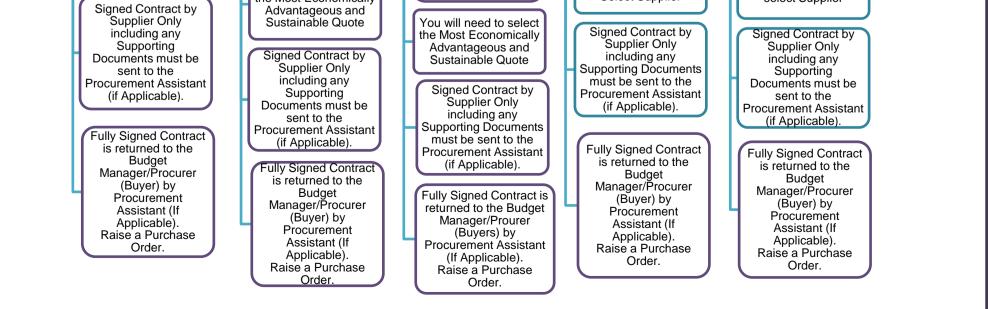

## **Procurement Chart and Threshold Limits**

This chart has been designed to be used electronically and as such, there are links to other procurement forms and documents which will contain more information regarding the Procurement Procedures. Please select the Procurement Routes for a further breakdown of the procedures.

before progressing.

Advantageous and

Select Supplier

Advatageous and

select Supplier

You must then select

the Most Economically

Retain all the documents and send these, along with any contracts and send to <u>DWProcurement@dwfire.org.uk</u> so that the details can be added to the BLPD Contracts Database and in some instances, the Contracts Finder Database.