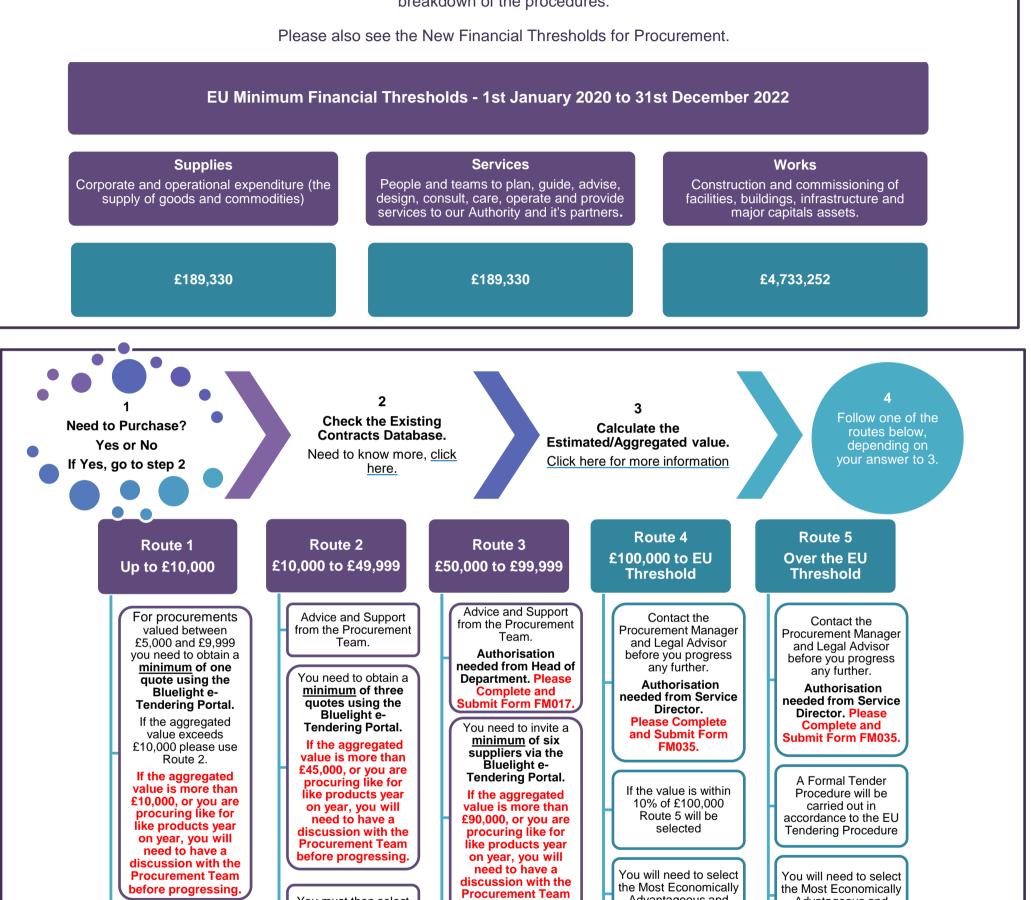

## **Procurement Chart and Threshold Limits**

This chart has been designed to be used electronically and as such, there are links to other procurement forms and documents which will contain more information regarding the Procurement Procedures. Please select the Procurement Routes for a further breakdown of the procedures.