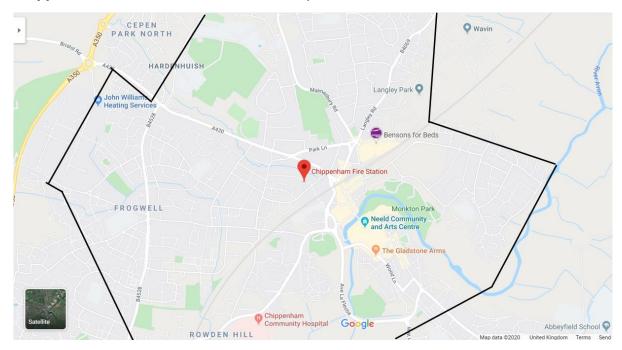

#### Day Crewed Station – Five-minute Response time requirement

It is a requirement that all day crewed station employees live within a five-minute response time to the station and must remain within that five-minute response time for the duration of their 3-day tour.

We have attached a map showing responding areas below for Westlea Fire Station, Chippenham Fire Station and Trowbridge Fire Station.

#### Chippenham Fire Station – Indication of response catchment area