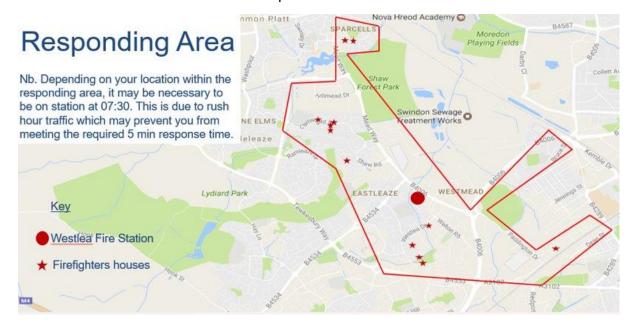

#### Day Crewed Station – Five-minute Response time requirement

It is a requirement that all day crewed station employees live within a five-minute response time to the station and must remain within that five-minute response time for the duration of their 3-day tour.

We have attached a map showing responding areas below for Westlea Fire Station, Chippenham Fire Station and Trowbridge Fire Station.

### Westlea Fire Station - Indication of response catchment area