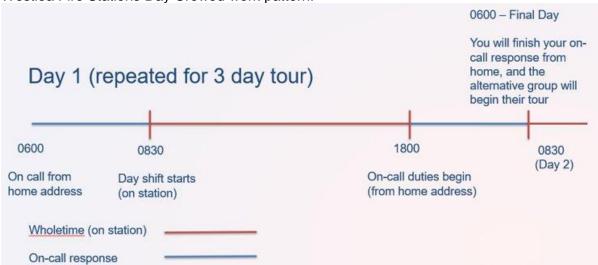

# **Day Crewed Stations**

Day Crewed station have two watches each working three days on and three days off. An individual shift is 24 hours in duration. Firefighters are on station during the day and respond from home at night as illustrated below:

Westlea Fire Stations Day Crewed work pattern:

Trowbridge and Chippenham have a slightly different working pattern starting at 6pm (On call) the day before their 1st day shift and finish at the end of their 3rd day shift.