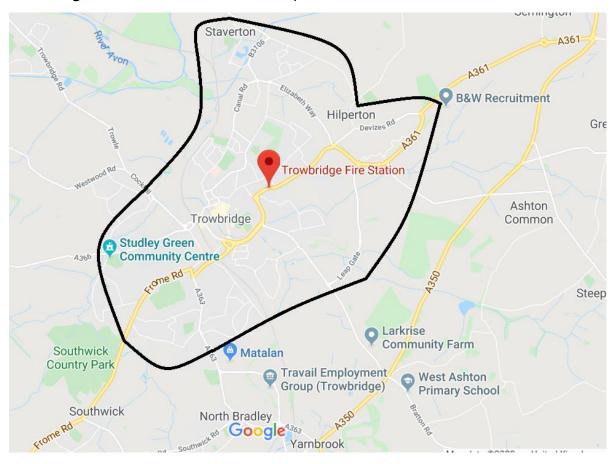

#### Day Crewed Station – Five-minute Response time requirement

It is a requirement that all day crewed station employees live within a five-minute response time to the station and must remain within that five-minute response time for the duration of their 3-day tour.

We have attached a map showing responding areas below for Westlea Fire Station, Chippenham Fire Station and Trowbridge Fire Station.

#### Trowbridge Fire Station – Indication of response catchment area